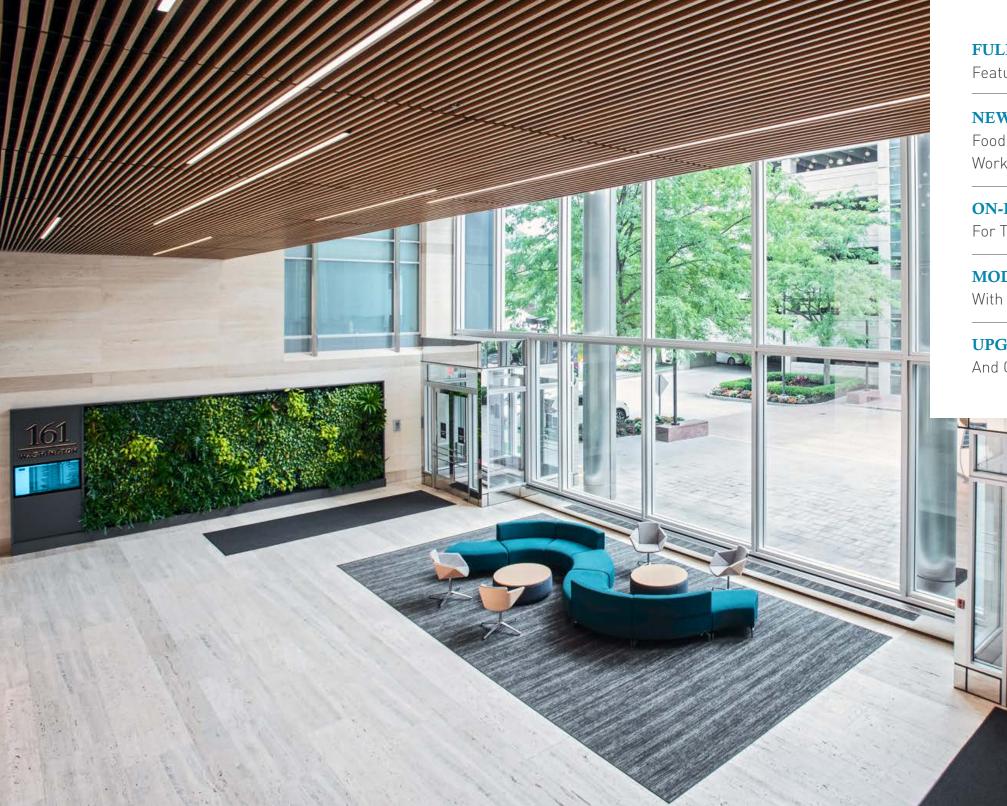

# NEW NAME. NEW VISION.

161 Washington Street is a 16-story, Class-A boutique office building located in the sought-out Conshohocken, PA submarket. Sitting along the beautiful Schuylkill River with direct access to major thoroughfares and the SEPTA Regional Rail, this property has recently been transformed into the most amenitized building in the area.





## FULLY REDESIGNED LOBBY

Featuring a Living Green Wall

#### **NEW AMENITY CENTER + CAFÉ**

Food Service and Fully Connected Flexible Work and Lounge Areas

#### **ON-DEMAND CONFERENCE ROOMS** For Tenant Use

MODERNIZED FITNESS CENTER With New Locker Rooms

#### **UPGRADED ELEVATOR CABS** And Common Corridors









## **AMENITY SPACE**





1 Conference Rooms



**7** Fireplace



8 Quiet Place

# LIVE | WORK | PLAY

With more than 50 restaurants, miles of riverside trails, convenient public transportation, excellent employment opportunities and luxury residential communities, Conshohocken is a haven for those seeking a vibrant and walkable "live-work-play" experience.





| 1 | 30 |  |
|---|----|--|
|   |    |  |





| 2 |   |
|---|---|
| 3 | U |



















## **NEARBY**