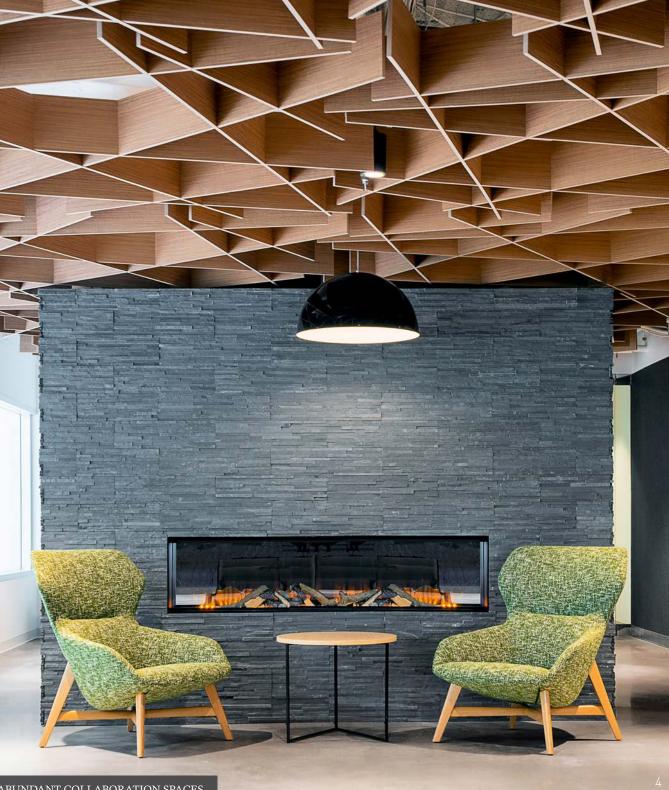

# NEW NAME. NEW VISION.

161 Washington Street is a 16-story, Class-A boutique office building located in the sought-out Conshohocken, PA submarket. Sitting along the beautiful Schuylkill River with direct access to major thoroughfares and the SEPTA Regional Rail, this property has recently been transformed into the most amenitized building in the area.





## FULLY REDESIGNED LOBBY

Featuring a Living Green Wall

#### **NEW AMENITY CENTER + CAFÉ**

Food Service and Fully Connected Flexible Work and Lounge Areas

#### **ON-DEMAND CONFERENCE ROOMS** For Tenant Use

MODERNIZED FITNESS CENTER With New Locker Rooms

#### **UPGRADED ELEVATOR CABS** And Common Corridors









## **AMENITY SPACE**





1 Conference Rooms



**7** Fireplace



8 Quiet Place

# LIVE | WORK | PLAY

With more than 50 restaurants, miles of riverside trails, convenient public transportation, excellent employment opportunities and luxury residential communities, Conshohocken is a haven for those seeking a vibrant and walkable "live-work-play" experience.





| 1 | 30 |  |
|---|----|--|
|   |    |  |





| 2 |   |
|---|---|
| 3 | U |



















## **NEARBY**

#### RESTAURANTS

- 1 Guppy's Good Times
- 2 Snap Custom Pizza
- 3 Southern Cross Kitchen
- 4 Viggiano's Italian Restaurant
- 5 The Lucky Gastropub
- 6 Jimmy John's
- 7 El Limon
- 8 Flanigan's Boathouse
- **9** Tradestone Cafe & Confections
- **10** Great American Pub
- 11 Tierra Caliente
- **12** Fayette Street Grill