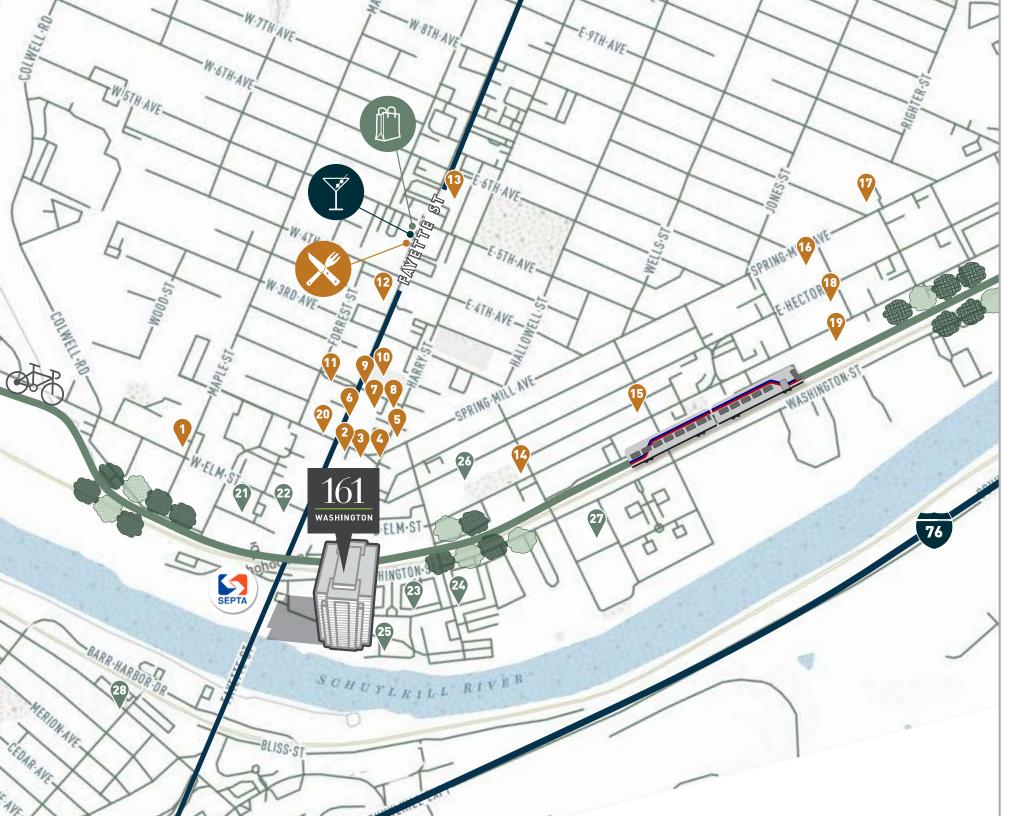

## **NEARBY**

#### RESTAURANTS

- 1 Guppy's Good Times
- 2 Snap Custom Pizza
- 3 Southern Cross Kitchen
- 4 Viggiano's Italian Restaurant
- 5 The Lucky Gastropub
- 6 Jimmy John's
- 7 El Limon
- 8 Flanigan's Boathouse
- **9** Tradestone Cafe & Confections
- **10** Great American Pub
- 11 Tierra Caliente
- **12** Fayette Street Grille
- 13 MasterPeace Grill
- 14 Pepperoncini Restaurant & Bar
- 15 Cerdo
- 16 Trattoria Totario
- 17 Coyote Crossing
- 18 Bar Lucca
- **19** Conshohocken Brewing Comp
- 20 Nudy's Café

#### CORPORATE NEIGHBORS

- 21 Brandywine Realty Trust
- 22 Mercy Health System
- 23 Marriott Philadelphia
- 24 Gartner
- 25 Jacobs
- **26** Keystone Property Group
- 27 AmerisourceBergen
- 28 Morgan Stanley