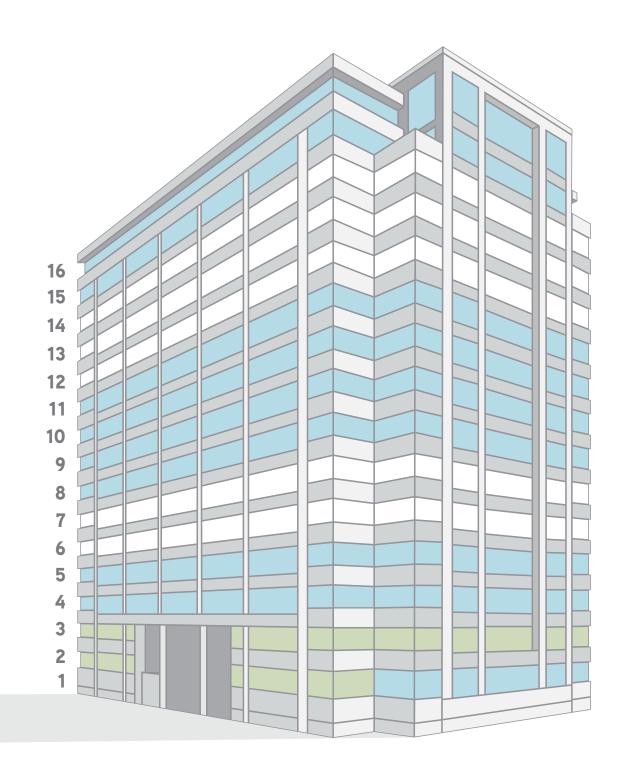

# **BUILDING STACK**

### LEASED

### AVAILABLE

| 16 | 9,869 | SF | Suite | 1650  |                         |
|----|-------|----|-------|-------|-------------------------|
| 15 | 948   | SF | Suite | 1575  |                         |
| 11 | 7,963 | SF | Suite | 1125  |                         |
| 10 | 1,281 | SF | Suite | 1061  | Contiguous              |
| 10 | 2,047 | SF | Suite | 1050A | Total: <b>3,328 SF</b>  |
| 9  | 2,145 | SF | Suite | 925   |                         |
| 9  | 1,563 | SF | Suite | 920 — |                         |
| 9  | 5,350 | SF | Suite | 940   | Contiguous              |
| 9  | 3,013 | SF | Suite | 952   | Total: <b>13,636 SF</b> |
| 9  | 3,700 | SF | Suite | 991   |                         |
| 8  | 2,331 | SF | Suite | 810   |                         |
| 5  | 2,221 | SF | Suite | 500   |                         |
| 5  | 6,874 | SF | Suite | 530   |                         |
| 4  | 1,070 | SF | Suite | 401   |                         |
| 2  | 3,506 | SF | Suite | 200   | Contiguous              |
| 2  | 3,876 | SF | Suite | 240   | Total: <b>7,382 SF</b>  |
|    |       |    |       |       |                         |

Some suites can be combined for larger availabilities.

### AMENITIES

- 3 6,798 SF Tenant Amenity Space
- 2 2,677 SF Fitness Center