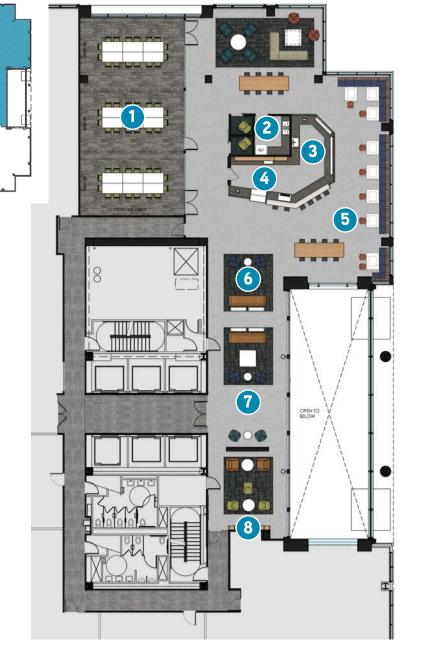

# NEW NAME. NEW VISION.

161 Washington Street is a 16-story, Class-A boutique office building located in the sought-out Conshohocken, PA submarket. Sitting along the beautiful Schuylkill River with direct access to major thoroughfares and the SEPTA Regional Rail, this property has recently been transformed into the most amenitized building in the area.





## FULLY REDESIGNED LOBBY

Featuring a Living Green Wall

#### **NEW AMENITY CENTER + CAFÉ**

Food Service and Fully Connected Flexible Work and Lounge Areas

#### **ON-DEMAND CONFERENCE ROOMS** For Tenant Use

MODERNIZED FITNESS CENTER With New Locker Rooms

#### **UPGRADED ELEVATOR CABS** And Common Corridors









## **AMENITY SPACE**





1 Conference Rooms



**7** Fireplace



8 Quiet Place

# LIVE | WORK | PLAY

With more than 50 restaurants, miles of riverside trails, convenient public transportation, excellent employment opportunities and luxury residential communities, Conshohocken is a haven for those seeking a vibrant and walkable "live-work-play" experience.





| 1 | 30 |  |
|---|----|--|
|   |    |  |





| 2 |   |
|---|---|
| 3 | U |



















## **NEARBY**

#### RESTAURANTS

- 1 Guppy's Good Times
- 2 Snap Custom Pizza
- 3 Southern Cross Kitchen
- 4 Viggiano's Italian Restaurant
- 5 The Lucky Gastropub
- 6 Jimmy John's
- 7 El Limon
- 8 Flanigan's Boathouse
- **9** Tradestone Cafe & Confections
- **10** Great American Pub
- 11 Tierra Caliente
- **12** Fayette Street Grille
- 13 MasterPeace Grill
-