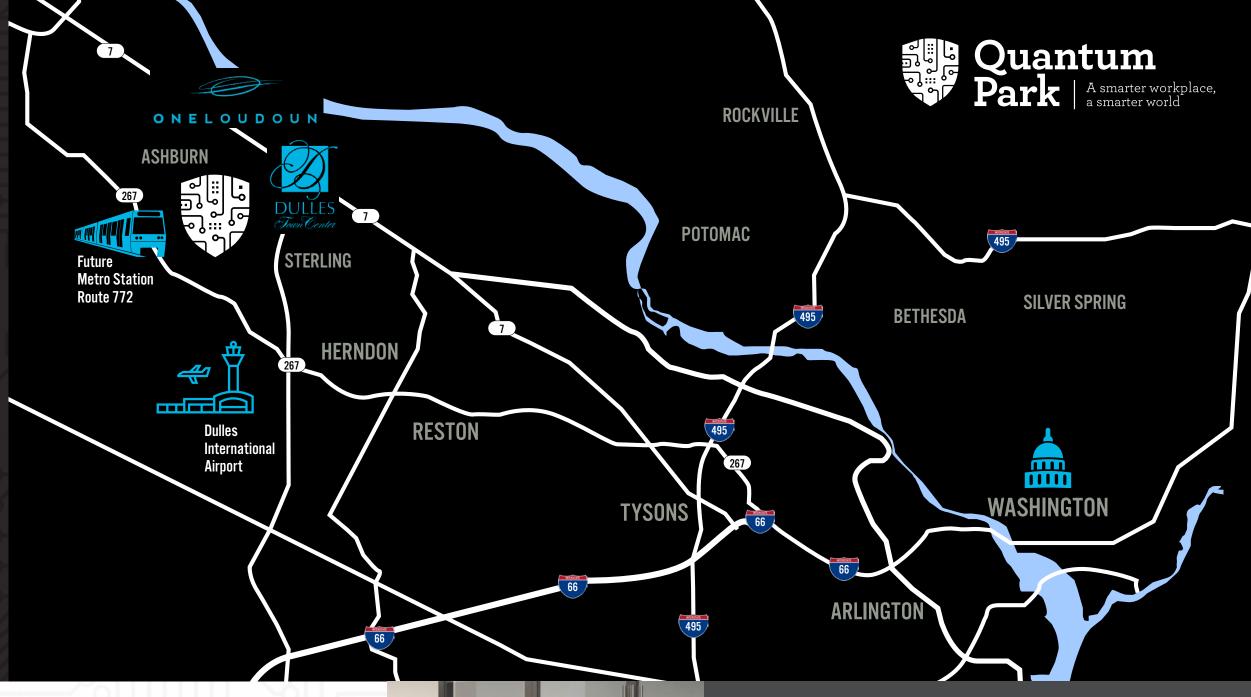

## LOCATED IN THE WORLD'S PREEMINENT DATA CENTER MARKET

THE POWER TO GIVE YOU MORE:

## A PROMINENT PRESENCE IN DATA CENTER ALLEY

Northern Virginia is the nation's most active data center market with nearly 25% of the national demand. Ashburn is at the market epicenter, due to it being located 1.5 miles from Equinix DC 2 (The Premier Global Peering Point).

## CONNECTIVITY/ LATENCY

Quantum Park has access to virtually all major fiber providers with multiple points of site entry and diverse routes to Equinix DC 2 (The Premier Global Peering Point).

## A PLACE IN THE EXPANDING SCIENCE AND TECHNOLOGY CORRIDOR

Loudoun County is home to the largest Internet exchange point in the world and acts as a magnet for an extremely proficient workforce.

## **A LOCATION WITH NO BOUNDS**

Quantum Park tenants enjoy convenient access to one of the nation's premier transportation systems along with an array of nearby destinations.

- 1 mile from the future Ashburn Silver Line Metro Station
- 8 minutes to Dulles Airport
- Minutes from lifestyle destinations including Dulles Town Center & One Loudoun
- 25 minutes to Washington, DC